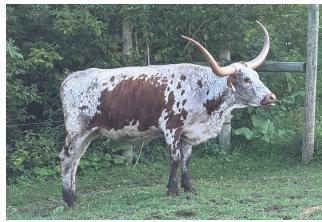

## BF Jellybean

Date of Birth: 06/28/2021 **Registration 1:** CI335406

Breeder: **Boyl Family Farm Boyl Family Farm** Owner:

Bean is the silliest heifer in the pasture, she always is close to you and making faces. She is the daughter of our first Longhorn and largest Tip to Tip cow Unlimited Ribbette. She is fun to watch.